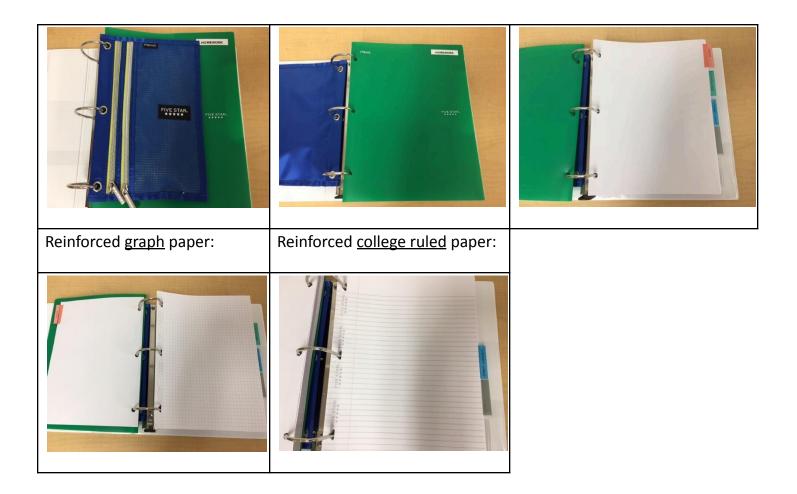

#### **Personal Supplies:**

- □ 1 lunch box *labeled with student's name*
- □ 1 reusable water bottle *labeled with student's name*
- □ 1 computer headphones
- □ 1 white 3" ring binder AND 1 white 2" binder
- $\Box$  1 Pencil holder for three ring binder with 2 zippers
- □ 1 green homework folder
- □ 1 package of 8.5" x 11" college ruled paper (NO 8" X 10")
- □ 1 package of 8.5" x 11"graph paper (NO 8" X 10")
- □ 10 subject dividers for three ring binder *PLUS 4 plastic dividers WITH pockets*
- □ 3 Ticonderoga pre-sharpened pencils
- $\Box$  1 blue pen
- 1 black pen
- □ 1 really good compass
- □ 1 protractor
- $\Box$  1 pair of scissors
- $\Box$  1 pack of colored pencils
- □ 1 pack of markers & highlighters
- □ 1 ruler (inches and cm)
- □ 1 Calculator
- $\Box$  1 pack index cards
- $\Box$  1 clipboard
- $\Box$  2 composition notebooks

## A Closer Look:

| Pencils and Pens:              | Compass and Protractor: | 3" binder:            |
|--------------------------------|-------------------------|-----------------------|
|                                |                         |                       |
| 2 zipper pocket pencil holder: | Green homework folder:  | Tab subject dividers: |